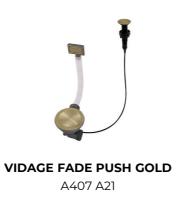

| Built-in hole   | View technical data sheet                         |
|-----------------|---------------------------------------------------|
| Drainer         | No                                                |
| Width           | 81 cm                                             |
| Bowl dimension  | 750 x 374 mm                                      |
| Number of bowls | 1 bowl                                            |
| Waste fitting   | Drain with automatic control SPACE PUSH GOLD - PD |

## **EQUIPMENT**

2 x Black grid Milanello 8100 602 1 x Space Push Gold automatic waste fitting 8407 121