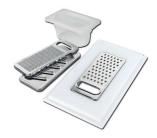

# KIT RÂPES ET PLANCHE DE DECOUPE HDPE

A159 A01

\* only in combination with the accessory A644 A01