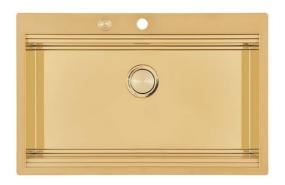

## **RIVA 750 GOLD**

Kitchen Sinks

Code: N034 F59

RIVA BOWL 790x466 À FLEUR GOLD

## **DETAILS**

| Coloring                      | Gold                                                                          |
|-------------------------------|-------------------------------------------------------------------------------|
| Edge/Installation Type        | Flush-mount   Top-mount                                                       |
| Finish                        | PVD                                                                           |
| Material                      | AISI 304 stainless steel                                                      |
| Texture                       | Brushed in line                                                               |
| Base                          | 80 cm                                                                         |
| Dimensions                    | 806 x 520 mm                                                                  |
| Standard fittings             | Fixing hooks, gasket, drain, overflow and siphon, boxed packing               |
| Mixer holes                   | 2 standard holes - 3rd hole on request                                        |
| Dimensions  Standard fittings | 806 x 520 mm  Fixing hooks, gasket, drain, overflow and siphon, boxed packing |

| Built-in hole   | View technical data sheet                         |
|-----------------|---------------------------------------------------|
| Drainer         | No                                                |
| Width           | 81 cm                                             |
| Bowl dimension  | 750 x 374 mm                                      |
| Number of bowls | 1 bowl                                            |
| Waste fitting   | Drain with automatic control SPACE PUSH GOLD - PD |