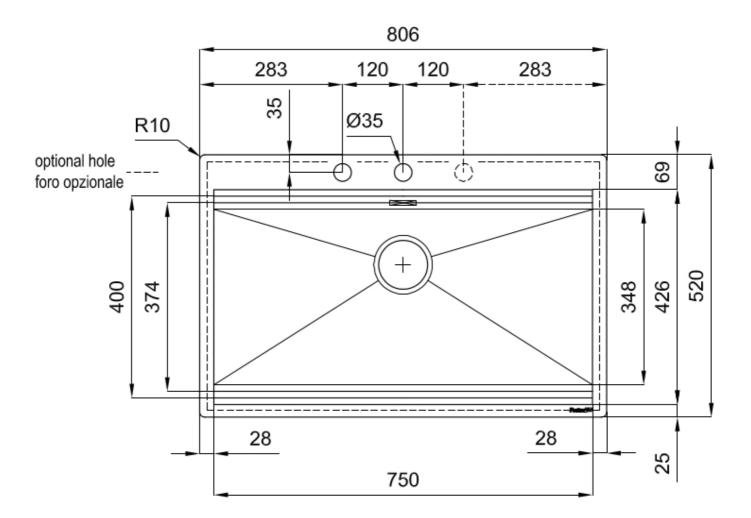

## **DETAILS**

| Coloring                      | Gold                                                                          |
|-------------------------------|-------------------------------------------------------------------------------|
| Edge/Installation Type        | Flush-mount   Top-mount                                                       |
| Finish                        | PVD                                                                           |
| Material                      | AISI 304 stainless steel                                                      |
| Texture                       | Brushed in line                                                               |
| Base                          | 80 cm                                                                         |
| Dimensions                    | 806 x 520 mm                                                                  |
| Standard fittings             | Fixing hooks, gasket, drain, overflow and siphon, boxed packing               |
| Mixer holes                   | 2 standard holes - 3rd hole on request                                        |
| Dimensions  Standard fittings | 806 x 520 mm  Fixing hooks, gasket, drain, overflow and siphon, boxed packing |

| Built-in hole   | View technical data sheet                         |
|-----------------|---------------------------------------------------|
| Drainer         | No                                                |
| Width           | 81 cm                                             |
| Bowl dimension  | 750 x 374 mm                                      |
| Number of bowls | 1 bowl                                            |
| Waste fitting   | Drain with automatic control SPACE PUSH GOLD - PD |