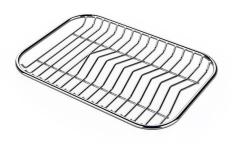

# GRILLE POR.ASSIETTES INOX mm214x379

A100 C03

\* only in combination with the accessory A644 A01

# GRILLE PORTE-ASSIETTES INOX 25x35

A100 A54

\* only in combination with the accessory A644 F04

PLANCHE DE DECOUPE DOUBLE HDPE

A644 A01

PLANCHE DE DECOUPE DOUBLE IROKO

A644 F04

PLANCHE DE DECOUPE HDPE 27x42 CM