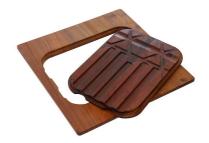

# GRILLE PORTE-ASSIETTES INOX 25x35

A100 A54

\* only in combination with the accessory A644 F04

PLANCHE DE DECOUPE DOUBLE HDPE

A644 A01

PLANCHE DE DECOUPE DOUBLE IROKO

A644 F04

PLANCHE DE DECOUPE HDPE 27x42 CM