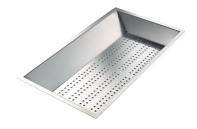

#### **OPTIONAL ACCESSORIES**

**CUVETTE PERFOREE INOX** 

A154 F00
\* only in combination with the accessory
A644 F04

CUVETTE PERFOREE POUR EVIERS RIVA

A156 F00