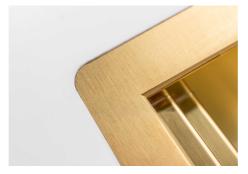

## **FEATURES**

| Gold                    | The Gold finish is obtained by treating the steel with a physical process called PVD (Physical Vacuum Deposition) which deposits particles of noble metals on the surface. The result is a unique and refined aesthetic effect, and an improvement in the mechanical properties of the steel that is more resistant to shocks and scratches. |
|-------------------------|----------------------------------------------------------------------------------------------------------------------------------------------------------------------------------------------------------------------------------------------------------------------------------------------------------------------------------------------|
| 2nd/3rd hole availaible | The sink can be customized with the execution on request of additional holes, usable for double-hole mixers, for remote controlled drains or for the installation of soap dispensers. The positions are marked on the drawings with dotted line holes.                                                                                       |
| Automatic waste fitting | The waste-fitting with round remote knob is supplied; a practical accessory which makes it unnecessary to get wet in order to drain the water from the bowl.                                                                                                                                                                                 |