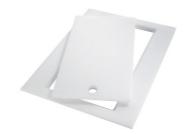

# GRILLE PORTE-ASSIETTES INOX 25x35

A100 A54

\* only in combination with the accessory A644 F04

PLANCHE DE DECOUPE DOUBLE HDPE

A644 A01

PLANCHE DE DECOUPE DOUBLE IROKO

A644 F04

PLANCHE DE DECOUPE HDPE 27x42 CM

A657 F01