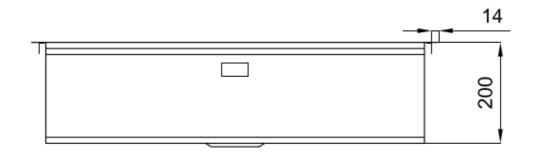

## **DETAILS**

| Coloring                      | Gold                                                                          |
|-------------------------------|-------------------------------------------------------------------------------|
| Edge/Installation Type        | Flush-mount   Top-mount                                                       |
| Finish                        | PVD                                                                           |
| Material                      | AISI 304 stainless steel                                                      |
| Texture                       | Brushed in line                                                               |
| Base                          | 80 cm                                                                         |
| Dimensions                    | 806 x 520 mm                                                                  |
| Standard fittings             | Fixing hooks, gasket, drain, overflow and siphon, boxed packing               |
| Mixer holes                   | 2 standard holes - 3rd hole on request                                        |
| Dimensions  Standard fittings | 806 x 520 mm  Fixing hooks, gasket, drain, overflow and siphon, boxed packing |

| Built-in hole   | View technical data sheet                         |
|-----------------|---------------------------------------------------|
| Drainer         | No                                                |
| Width           | 81 cm                                             |
| Bowl dimension  | 750 x 374 mm                                      |
| Number of bowls | 1 bowl                                            |
| Waste fitting   | Drain with automatic control SPACE PUSH GOLD - PD |