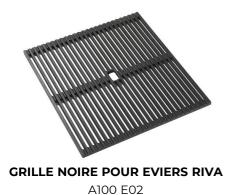

## **EQUIPMENT**

2 x Black grid Milanello 8100 602 1 x Space Push Gold automatic waste fitting 8407 121