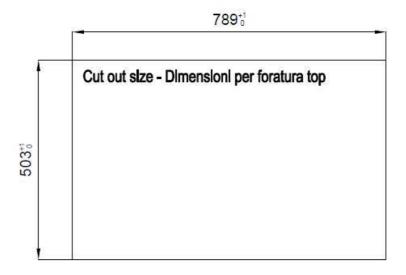

- sliding accessories | The Foster Milano sink has an ingenious design that makes it simple to use a large set of optional accessories. On the topmost supporting step, the innovative Black grids slide, creating a large and practical surface to rinse food and crockery. The second step is meant to support and allow the sliding of a complete combination of accessories, which make some operations practical and safe: rinse, drain, slice, grate everything can be done inside the sink. The third supporting step is on the bottom of the bowl. On this step one can rest the Black grids, making it possible to rinse foodstuffs without their coming in contact with the bottom of the sink, which may be dirty. |

## **TECHNICAL DATA**

# Foster ==





# Foster ==

# Lavello MILANELLO cod. 1034/05\*



FΤ



**FTS** 

## **GALLERY**







## **EQUIPMENT**





# Foster ==

#### **OPTIONAL ACCESSORIES**



**CUVETTE PERFOREE INOX** 

A154 F00
\* only in combination with the accessory
A644 F04



CUVETTE PERFOREE POUR EVIERS RIVA

A156 F00



# GRILLE POR.ASSIETTES INOX mm214x379

A100 C03

\* only in combination with the accessory A644 A01



# GRILLE PORTE-ASSIETTES INOX 25x35

A100 A54

\* only in combination with the accessory A644 F04



PLANCHE DE DECOUPE DOUBLE HDPE

A644 A01



PLANCHE DE DECOUPE DOUBLE IROKO

A644 F04



PLANCHE DE DECOUPE HDPE 27x42 CM

A657 F01



#### **CUVETTE INOX PERFOREE**

A151 F00

\* only in combination with the accessory A644 A01



# KIT RÂPES ET PLANCHE DE DECOUPE HDPE

A159 A01

\* only in combination with the accessory A644 A01



## **RECOMMENDED PAIR