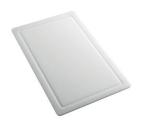

e bowl. On this step one can rest the Black grids, making it possible to rinse foodstuffs without their coming in contact with the bottom of the sink, which may be dirty. |

## **TECHNICAL DATA**

# Foster ==





# Foster ==

# Lavello MILANELLO cod. 1034/05\*



FΤ



**FTS** 

## **GALLERY**







## **EQUIPMENT**





# Foster ==

#### **OPTIONAL ACCESSORIES**



**CUVETTE PERFOREE INOX** 

A154 F00
\* only in combination with the accessory
A644 F04



CUVETTE PERFOREE POUR EVIERS RIVA

A156 F00



# GRILLE POR.ASSIETTES INOX mm214x379

A100 C03

\* only in combination with the accessory A644 A01



# GRILLE PORTE-ASSIETTES INOX 25x35

A100 A54

\* only in combination with the accessory A644 F04



PLANCHE DE DECOUPE DOUBLE HDPE

A644 A01



PLANCHE DE DECOUPE DOUBLE IROKO

A644 F04



PLANCHE DE DECOUPE HDPE 27x42 CM

A657 F01



#### **CUVETTE INOX PERFOREE**

A151 F00

\* only in combination with the accessory A644 A01



# KIT RÂPES ET PLANCHE DE DECOUPE HDPE

A159 A01

\* only in combination with the accessory A644 A01



## **RECOMMENDED PAIRINGS**



MILANO 3 BRULEURS GOLD G680 F09



MILANO 4 BRULEURS GOLD
G681 F09



**VERONA GOLD** R497 G09