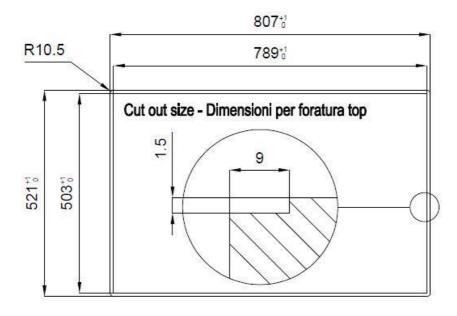

| Built-in hole   | View technical data sheet                         |
|-----------------|---------------------------------------------------|
| Drainer         | No                                                |
| Width           | 81 cm                                             |
| Bowl dimension  | 750 x 374 mm                                      |
| Number of bowls | 1 bowl                                            |
| Waste fitting   | Drain with automatic control SPACE PUSH GOLD - PD |